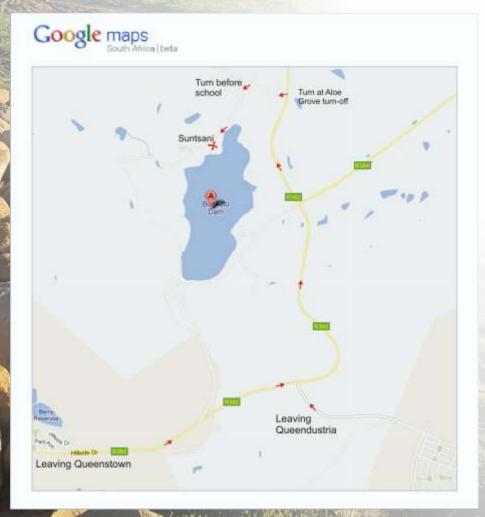

## **QUEENSTOWN TO SUNTSANI ESCAPE**

From the main road, Cathcart St/N6/R61

Turn north into Griffith St, at the Queenstown Casino
At the 2nd 4-stop, turn right onto Grey St
Slight left onto Peacock St (over the bridge)

Turn right onto Livingstone St
Continue on the R392 to Dordrecht for 8km,
1km after the Lady Frere (R394) turnoff,
Turn left onto a gravel road (AT Aloe Grove Sign)
On this gravel road, go over the little bridge,
Take the 1st left and travel towards the dam.
Go through the grey gates to the Grey Buildings.